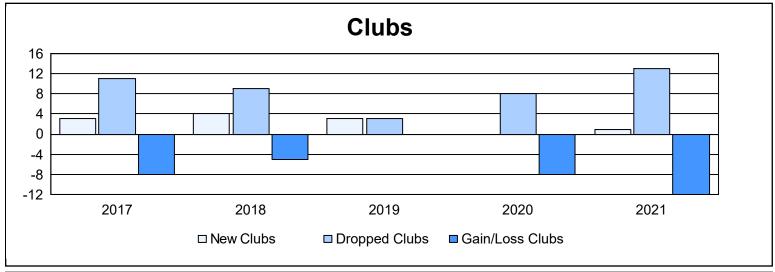

| Year      | New<br>Clubs | Dropped<br>Clubs | Gain/<br>Loss<br>Clubs | New<br>Members | Charter<br>Members | Reinstate<br>Members | Transfer<br>Members | Total<br>Member<br>Added | Total<br>Members<br>Dropped | Gain/<br>Loss<br>Members |
|-----------|--------------|------------------|------------------------|----------------|--------------------|----------------------|---------------------|--------------------------|-----------------------------|--------------------------|
| 2016-2017 | 3            | 11               | -8                     | 585            | 72                 | 38                   | 74                  | 769                      | 950                         | -181                     |
| 2017-2018 | 4            | 9                | -5                     | 612            | 186                | 40                   | 50                  | 888                      | 941                         | -53                      |
| 2018-2019 | 3            | 3                | 0                      | 496            | 90                 | 12                   | 42                  | 640                      | 880                         | -240                     |
| 2019-2020 | 0            | 8                | -8                     | 348            | 16                 | 37                   | 39                  | 440                      | 802                         | -362                     |
| 2020-2021 | 1            | 13               | -12                    | 353            | 23                 | 26                   | 63                  | 465                      | 812                         | -347                     |
| Average   | 2            | 9                | -7                     | 479            | 77                 | 31                   | 54                  | 640                      | 877                         | -237                     |